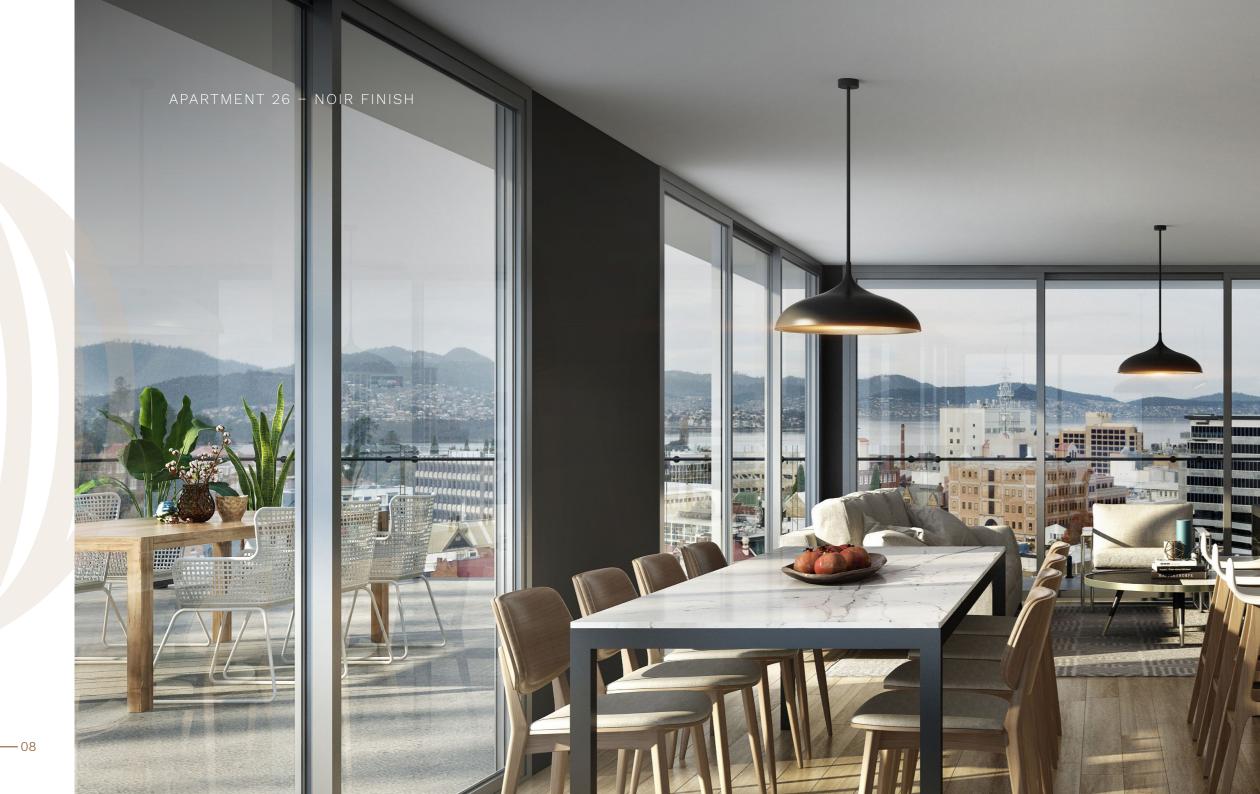

#### NOIR PALETTE

200

-

A more intimate feel, balancing darker charcoal with richer timbers, which, in both the original Ingomar homestead as well as the new build residences, creates a feeling of class and agelessness. The Noir Palette flows effortlessly with beautifully selected fittings and fixtures throughout your residence.

Each Ingomar residence has been carefully designed to capitalise on a feeling of space and natural light. With ceiling heights of up to 3.6m and restored, beautiful heritage details (in selected heritage residences), the residences are balanced with contemporary luxurious finishes including stone benchtops and European Miele appliances.