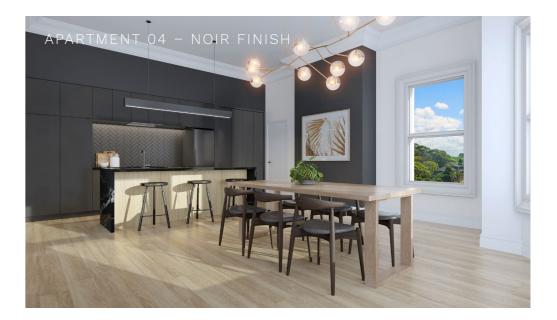

#### NOIR PALETTE

200

-

A more intimate feel, balancing darker charcoal with richer timbers, which, in both the original Ingomar homestead as well as the new build residences, creates a feeling of class and agelessness. The Noir Palette flows effortlessly with beautifully selected fittings and fixtures throughout your residence.