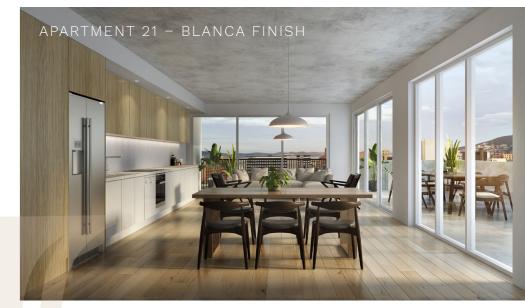

# INGOMAR RESIDENCES

A sophisticated selection of white and light grey tones balanced with natural lighter oaks and textured concretes to create a contemporary yet timeless European feel. Fittings and fixtures take on the palette through a collection of matte white tapware and bespoke lighting.

Each Ingomar residence has been carefully designed to capitalise on a feeling of space and natural light. With ceiling heights of up to 3.6m and restored, beautiful heritage details (in selected heritage residences), the residences are balanced with contemporary luxurious finishes including stone benchtops and European Miele appliances.