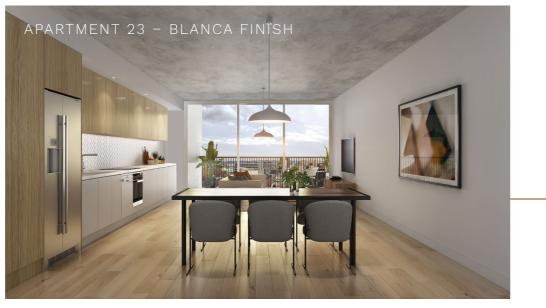

# INGOMAR RESIDENCES

A sophisticated selection of white and light grey tones balanced with natural lighter oaks and textured concretes to create a contemporary yet timeless European feel. Fittings and fixtures take on the palette through a collection of matte white tapware and bespoke lighting.