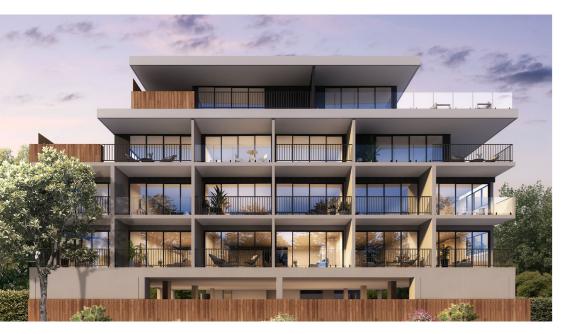

Located at 34 Patrick Street, Hobart, Ingomar was born as a grand residence in 1897 and, true to the period, features grand proportions and bespoke crafted details.

Ingomar Residences encompasses the sensitive yet luxurious conversion of the historic homestead into eight tailored residences. The former grounds at the rear of the property offer secure parking, with eighteen architecturally-designed residences lofted above, delivering absorbing views toward the city and Hobart waterfront beyond.

Each Ingomar residence has been carefully designed to capitalise on a feeling of space and natural light. With ceiling heights of up to 3.6m and restored, beautiful heritage details (in selected heritage residences), the residences are balanced with contemporary luxurious finishes including stone benchtops and European Miele appliances.

The residences are accessed by state-of-the-art technology including a digitally-controlled access system. Your front door is available via lift access from the carpark of which either one or two spaces are available. The latest in technology extends to controlling your under-tile heating and towel rails in the lux fully-tiled bathrooms.