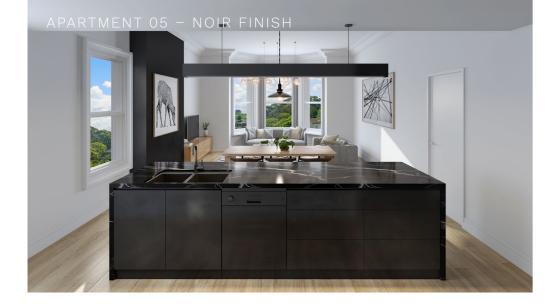

#### NOIR PALETTE

200

-

A more intimate feel, balancing darker charcoal with richer timbers, which, in both the original Ingomar homestead as well as the new build residences, creates a feeling of class and agelessness. The Noir Palette flows effortlessly with beautifully selected fittings and fixtures throughout your residence.

Each Ingomar residence has been carefully designed to capitalise on a feeling of space and natural light. With ceiling heights of up to 3.6m and restored, beautiful heritage details (in selected heritage residences), the residences are balanced with contemporary luxurious finishes including stone benchtops and European Miele appliances.