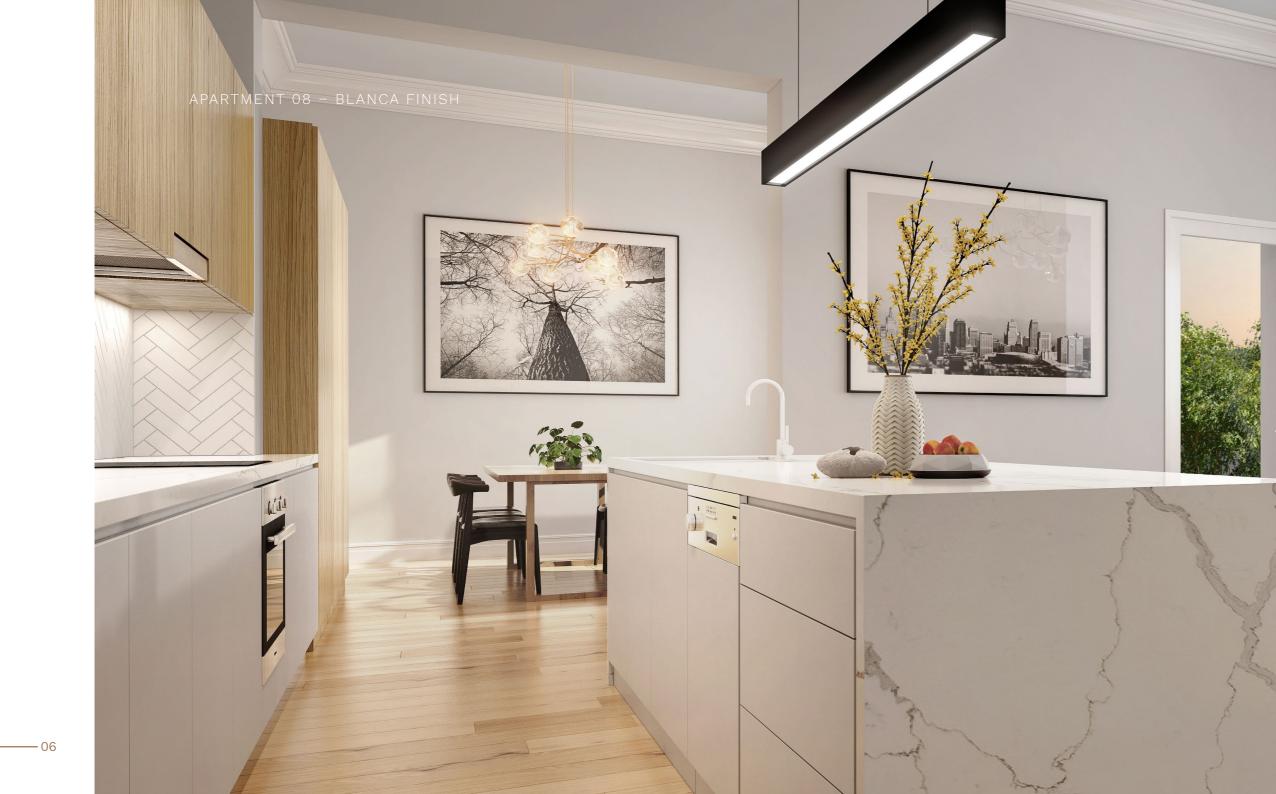

# INGOMAR RESIDENCES

A sophisticated selection of white and light grey tones balanced with natural lighter oaks and textured concretes to create a contemporary yet timeless European feel. Fittings and fixtures take on the palette through a collection of matte white tapware and bespoke lighting.

Each Ingomar residence has been carefully designed to capitalise on a feeling of space and natural light. With ceiling heights of up to 3.6m and restored, beautiful heritage details (in selected heritage residences), the residences are balanced with contemporary luxurious finishes including stone benchtops and European Miele appliances.