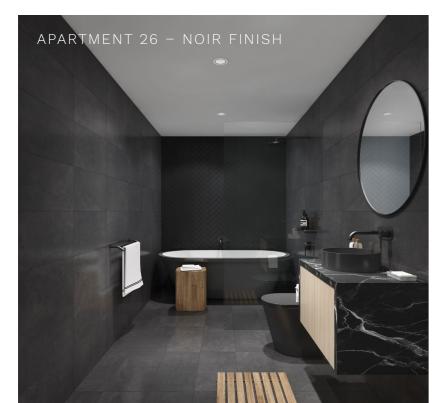

#### NOIR PALETTE

200

-

A more intimate feel, balancing darker charcoal with richer timbers, which, in both the original Ingomar homestead as well as the new build residences, creates a feeling of class and agelessness. The Noir Palette flows effortlessly with beautifully selected fittings and fixtures throughout your residence.